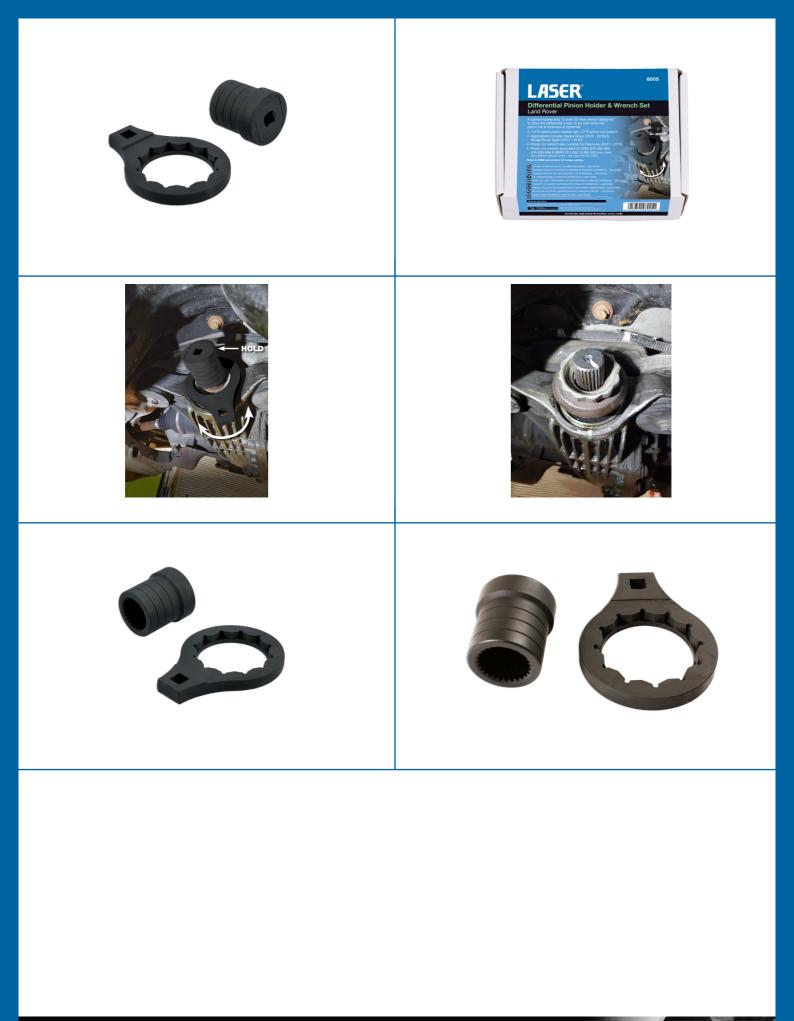

## **Differential Pinion Holder & Wrench Set - for Land Rover**

A splined socket and 12 point (Bi-Hex) wrench designed to allow the differential pinion to be held while the pinion nut is removed or tightened.

## **Additional Information**

- 2 piece set including 1/2"D 27 spline pinion socket with 1/2"D pinion nut wrench.
- Applications include: Range Rover (2013 2016) and Range Rover Sport (2014 2016).
- Pinion nut wrench also suitable for Discovery (2017 2019).
- Pinion nut wrench equivalent to OEM JLR-205-994, JLR-205-996 & BMW 33 5 050 & 0 495 552 (NB. BMW require a different splined socket see Laser part no 8469).