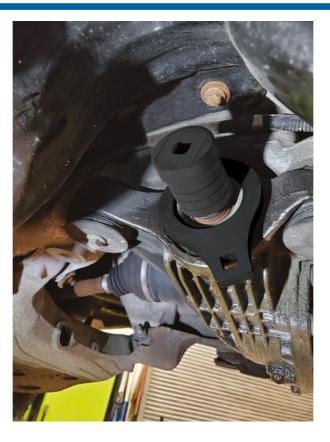

## **Differential Pinion Holder & Wrench Set - for Land Rover**

A splined socket and 12 point (Bi-Hex) wrench designed to allow the differential pinion to be held while the pinion nut is removed or tightened.

## **Additional Information**

- 2 piece set including 1/2"D 27 spline pinion socket with 1/2"D pinion nut wrench.
- Applications include: Range Rover (2013 2016) and Range Rover Sport (2014 2016).
- Pinion nut wrench also suitable for Discovery (2017 2019).
- Pinion nut wrench equivalent to OEM JLR-205-994, JLR-205-996 & BMW 33 5 050 & 0 495 552 (NB. BMW require a different splined socket see Laser part no 8469).